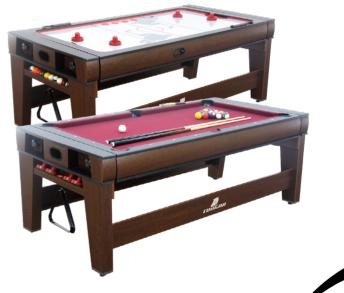

## REVERSO

**LOUGAR** 

Double the fun with this table for both pool and air hockey and changing games extremely easy. The table is fitted with a stable lower frame and has a natural wooden look. The adjustable leas enable you to select the height you need and it will be level.

## Product

Article number A040.006.00

Table dimensions 217 x 107 x 81 cm (w x d x h)

169 x 85 x 3,9 cm Playing area pool

21 mm thick playing surface with a hard plastic top layer,

covered with 50% wool / 50% polyester red cloth

Playing area air hockey 177 x 92 cm

9 mm thick with scratch-resistant PVC top layer

Accessories 16 balls (57 mm), 2 cues (145 cm), wooden triangle,

chalk, 4 pushers and 4 pucks

FAN code: 8717973930587